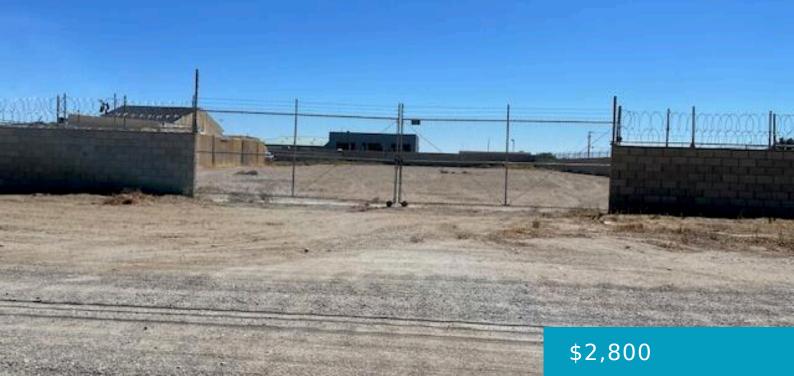

### 42556, 8TH, LANCASTER, CA, 93535

https://windomrealtor.com

Building is not included in the rental space. Construction yard with block wall surrounding. Security fencing

- Inductria
- Commorcial Lo
- Active

# **Building Details**

Building Area Total: 938 sq ft Fencing: Block, None Construction Materials: Comments