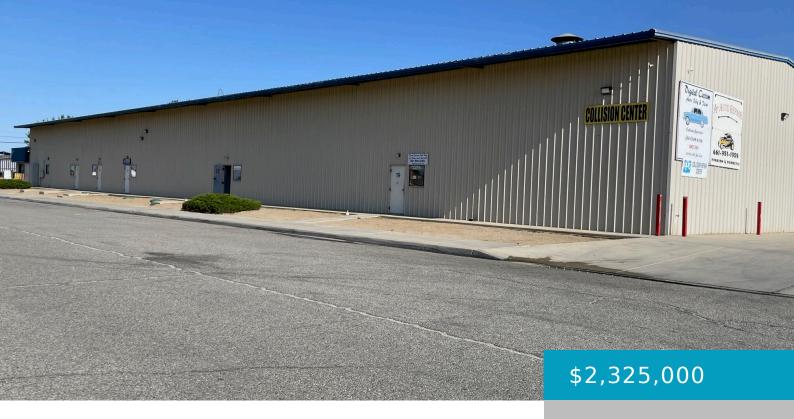

### 42559, 6TH, LANCASTER, CA, 93535

https://windomrealtor.com

Discover a rare investment opportunity in Lancaster's prime industrial hub. This 14,400 sq. ft. multi-tenant industrial property is located in Lancaster's bustling industrial district. Divided into multiple units and is fully occupied. Currently divided into 6 versatile units with office space and restroom facilities. High ceilings for storage and manufacturing. With a robust electrical capacity [...]

## **Building Details**

**Building Area Total: 14400** sq ft **Stories:** 1

Roof: Metal Construction Materials: Comments, Steel Siding

Fencing: Chain Link, Wrought Iron