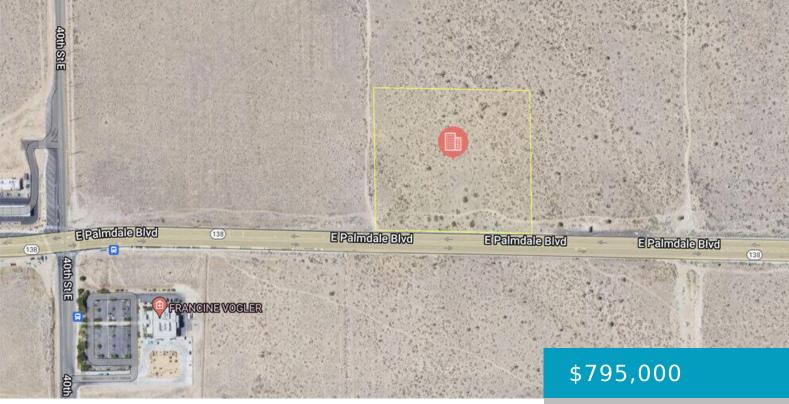

### 42ND EAST ON PALMDALE BLVD, PALMDALE, CA, 93550

https://windomrealtor.com

East Palmdale "BUILD NOW" mixed use parcel at 42nd St East, ON Palmdale Blvd, City of Palmdale. Mixed Use 2, requires commercial use on Palmdale Blvd with high density residential to be developed behind the commercial. Parcel has \$3,000 per yr income from a billboard company. Allowed residential density is 20 - 30 units per [...]

#### **Miscellaneous**

**Listing Terms:** Cash **Compensation Disclaimer:** The listing broker's offer of

compensation is made only to participants of the MLS where

the listing is filed.

CrossStreet: 42nd St East, on

Palmdale Blvd

Zoning: M U 2