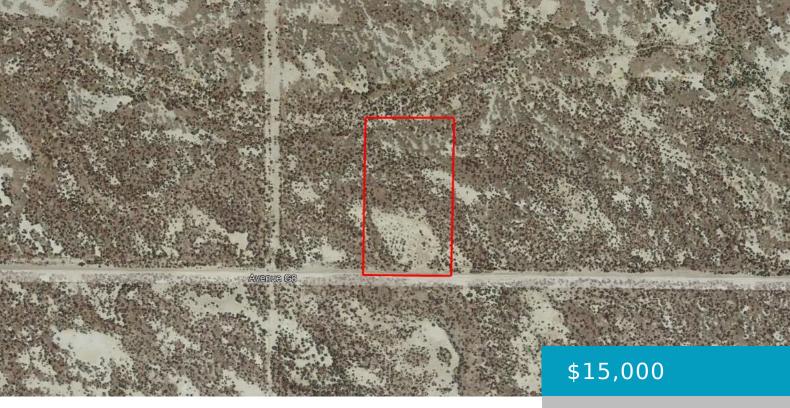

# 42ND STREET WEST & AVENUE G8, LANCASTER, CA, 93536

https://windomrealtor.com

Frontage on G-8 in the Fox Field Special Plan Zoning area of the City of Lancaster. This 1.25 acre lot is between Fox Field Airport and Michael's distribution warehouse. Owners have CA real estate license. Buyer and Buyer's Agent to investigate and verify property details.

## **Basics**

Category: Land

**Bathrooms: 0** baths

Lot Size Acres: 1.24 sq ft

Status: Active

Lot size: 1.24 sq ft

**County:** Los Angeles

the listing is filed.

**CrossStreet:** 42nd Street West

& Avenue G-8

Zoning: Special Plan Fox Field