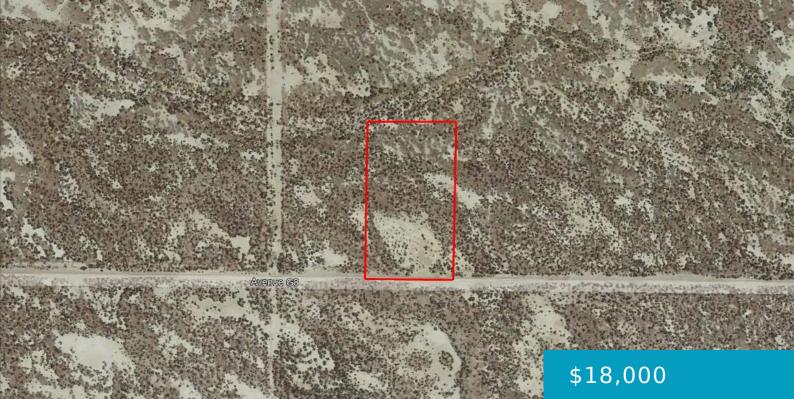

### 42ND STREET WEST & AVENUE G8, LANCASTER, CA, 93536

https://windomrealtor.com

Frontage on G-8 in the Fox Field Special Plan Zoning area of the City of Lancaster. This 1.25 acre lot is between Fox Field Airport and Michael's distribution warehouse. Owners are licensed by CA DRE. Buyer and Buyer's Agent to investigate and verify property details.