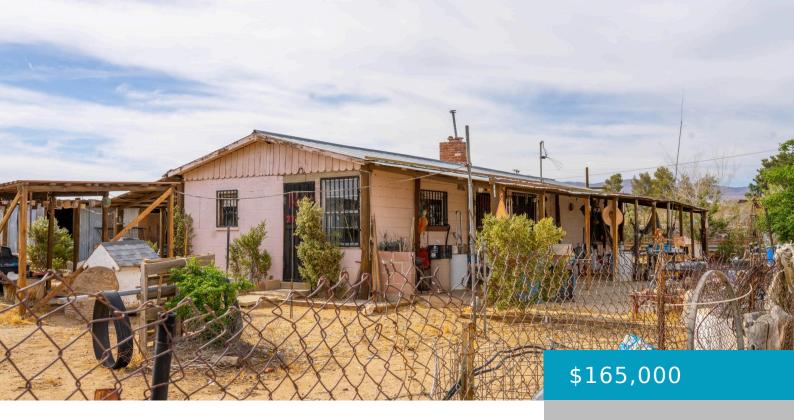

### 4301, 140TH, ROSAMOND, CA, 93560

https://windomrealtor.com

These are two parcels of land for sale APNs 358-131-26 and 358-131-27 For a total of 5 Acres of land with a building with 2 rooms

- 2 beds
- 1 bath
- Single Family Residence
- Residentia
- Active

## **Basics**

Year built: 1950

**Bathrooms Half:** 1

Category: Residential Type: Single Family Residence

Status: Active Bedrooms: 2 beds

**Bathrooms: 1** bath Lot size: 5 sq ft

Lot Size Acres: 5 sq ft

County: Kern