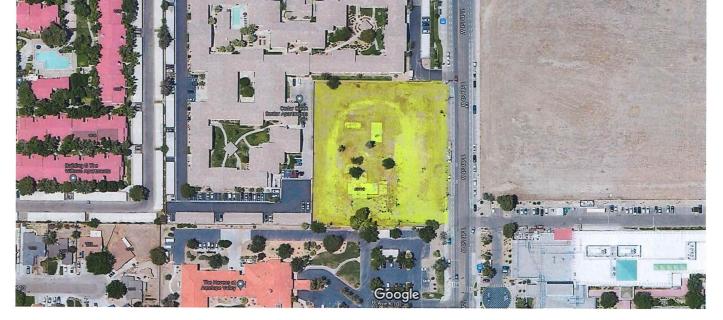

### 43119, 15TH, LANCASTER, CA, 93534

https://windomrealtor.com

2.124 acre parcel zoned for High Density Residential perfect for apartments or Senior Living units. Located across from Kaiser Permanente.