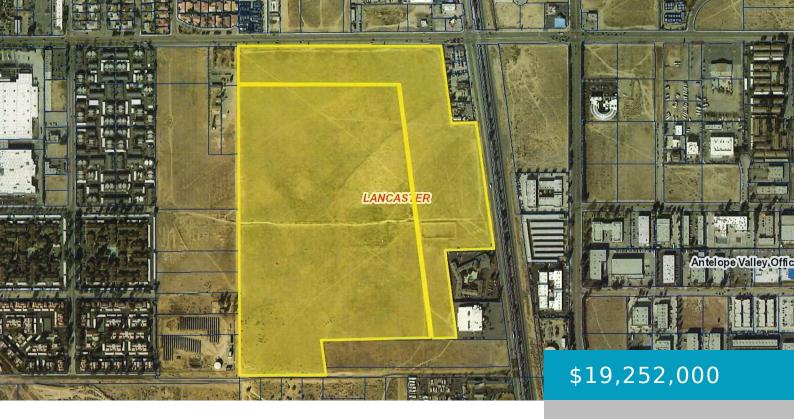

### **43357, SIERRA, LANCASTER, CA, 93534**

https://windomrealtor.com

The acreage located at the city core, near two primary arterials, provides a unique opportunity for infill development. This contemplated Parkway Village project area is a great opportunity for high-density, mised-use development of which this 98+/-acres of commercially zoned property is a part of. Consisting of 2 separae parcels. 3128-001-019 & 021.

# **Basics**

Category: Land Status: Active

Bathrooms: 0 baths Lot size: 98.8 sq ft

**Lot Size Acres: 98.8** sq ft **County:** Los Angeles