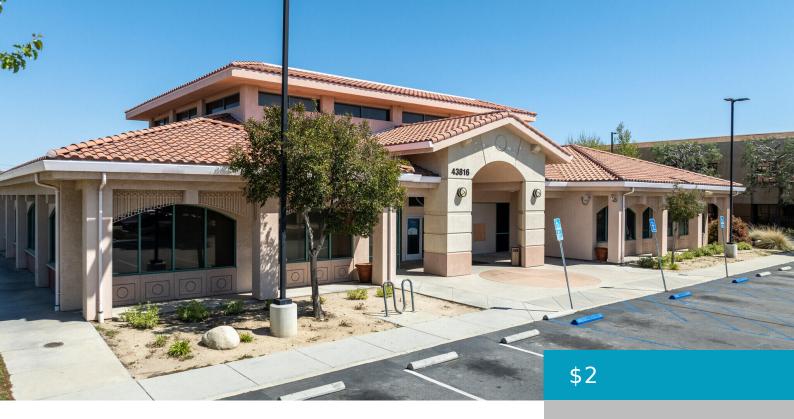

#### 43816, 15TH, LANCASTER, CA, 93534

https://windomrealtor.com

Freestanding office building on 2.30 acre parcel! Move In ready and ideal for a variety of office or retail uses. Daycare, Bank Branch, Training Center, Restaurant...the possibilities are endless! Commercial Zoning in the heart of Lancaster with easy freeway access, AV Hospital proximity and signalized intersection for easy access!

### **Basics**

**Category:** Commercial Lease

Status: Active

Lot size: 2.3 sq ft

Lot Size Acres: 2.3 sq ft

**Type:** Medical/Dental

Bathrooms: 0 baths

Year built: 2006

## **Building Details**

**Cooling features:** Central Air **Building Area Total:** 8858 sq ft

**Stories:** 1 **Construction Materials:** Stucco