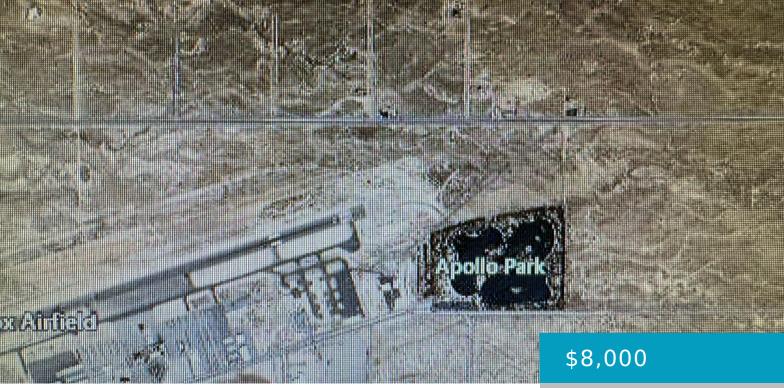

# 43RD ST W / W AVE E9, LANCASTER, CA, 93536

https://windomrealtor.com

INDUSTRIAL AFFORDABLE PARCEL, Right across from the Apollo park and Fox Airfield

- Land
- Active

×