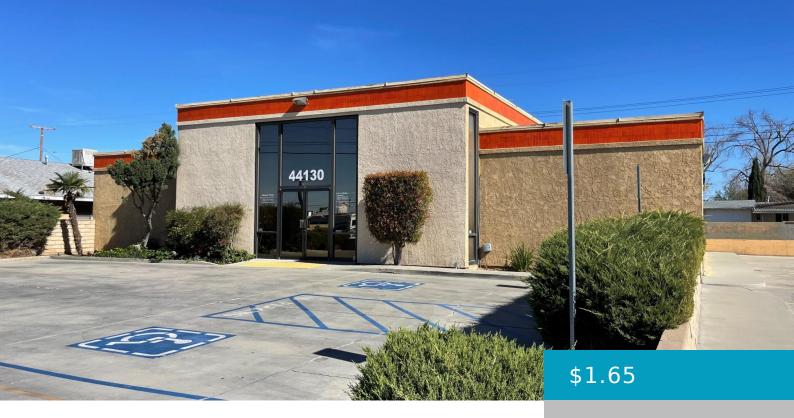

## 44130, DIVISION, LANCASTER, CA, 93535

https://windomrealtor.com

Commercial Brokers Group is pleased to present this incredible owner-user or investment opportunity available immediately in Lancaster for sale or for lease! This freestanding building is located on heavily traveled Division St. with excellent visibility, monument signage and ample parking. Currently used as a medical office, the layout features a beautiful glass storefront, huge lobby, [...]

### **Basics**

**Category:** Commercial Lease

Status: Active

Lot size: 0.39 sq ft

Lot Size Acres: 0.39 sq ft

**Type:** Medical/Dental

Bathrooms: 0 baths

Year built: 1976

# **Building Details**

**Cooling features:** Central Air **Building Area Total: 3600** sq ft

**Stories:** 1 **Construction Materials:** Tilt Up