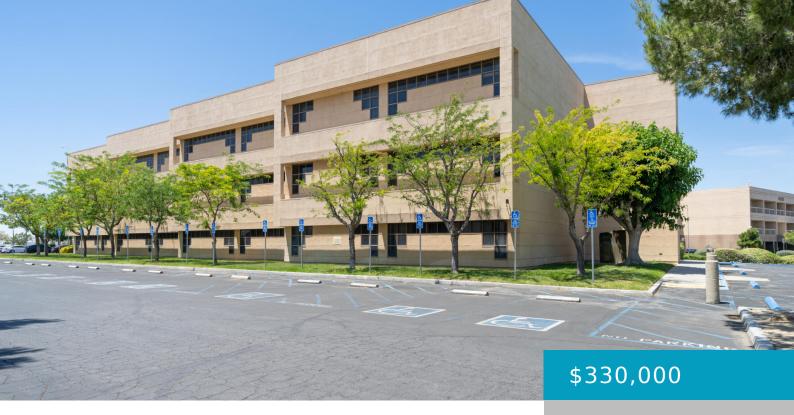

#### 44215, 15TH, LANCASTER, CA, 93534

https://windomrealtor.com

We are pleased to present this incredible investor or owner-user opportunity in Lancaster's premier medical condo plaza located on the AV Hospital Campus! The building features a campus-like atmosphere with ample parking and elevator service to upper floors. Enjoy the professionally maintained common areas, medical office neighbors and nearby freeway access!

## **Basics**

Category: Commercial Sale

Status: Active

Lot size: 0.03 sq ft

Lot Size Acres: 0.03 sq ft

Type: Medical/Dental

Bathrooms: 0 baths

Year built: 1988

## **Building Details**

Cooling features: Central Air Building Area Total: 1478 sq ft

Stories: 3 **Construction Materials: Stucco** 