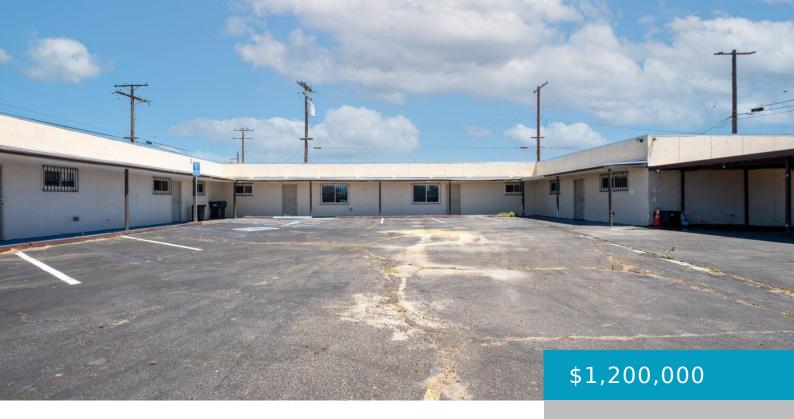

#### 44300, DIVISION, LANCASTER, CA, 93535

https://windomrealtor.com

Welcome to 44300 Division St in Lancaster. This spacious lot spans 30,583 sq ft and presents a prime opportunity for developers, investors, or anyone ready to bring their dreams to life. Don't miss out on exploring this valuable piece of land, conveniently situated near hotels, parks, and schools—an ideal spot for your next investment.

### **Basics**

Category: Commercial Sale

Status: Active

Lot size: 0.7 sq ft

Lot Size Acres: 0.7 sq ft

Type: Office

Bathrooms: 0 baths

Year built: 1958

# **Building Details**

**Building Area Total: 5174** sq ft Stories: 1

**Construction Materials:** Wood Siding