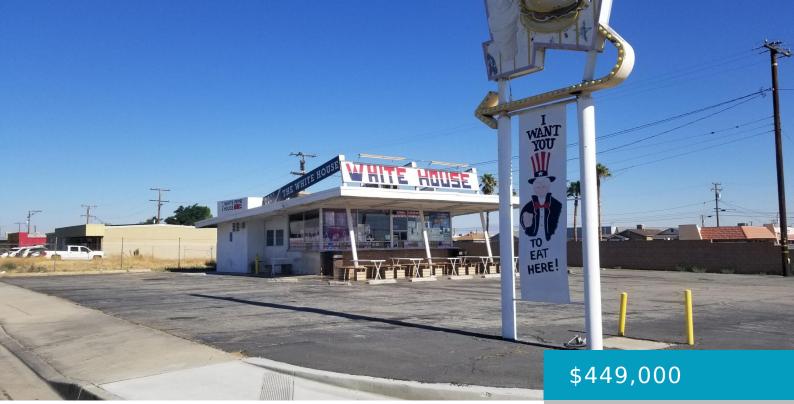

## 44431, DIVISION, LANCASTER, CA, 93535

https://windomrealtor.com

Commercial Building and Land For Sale. Currently operating as the White House Drive-In in Lancaster, CA. This Commercial Building and Land is located on Division St and Pondera St, just North of Avenue J, in Lancaster, CA. The current business, White House Drive In, has been happily serving customers of the Antelope Valley for almost [...]