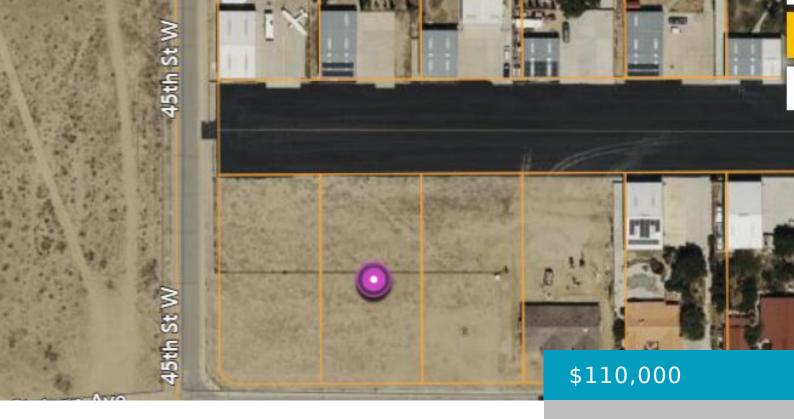

### 4461, STETSON, ROSAMOND, CA, 93560

https://windomrealtor.com

Rosamond Sky Park Location this buildable lot has asphalt frontage with custom homes built in the area. the lot comes with access to the runway. Great location with a view

# **Basics**

Category: Land Status: Active

Bathrooms: 0 baths Lot size: 0.54 sq ft

**Lot Size Acres: 0.54** sq ft **County: Kern** 