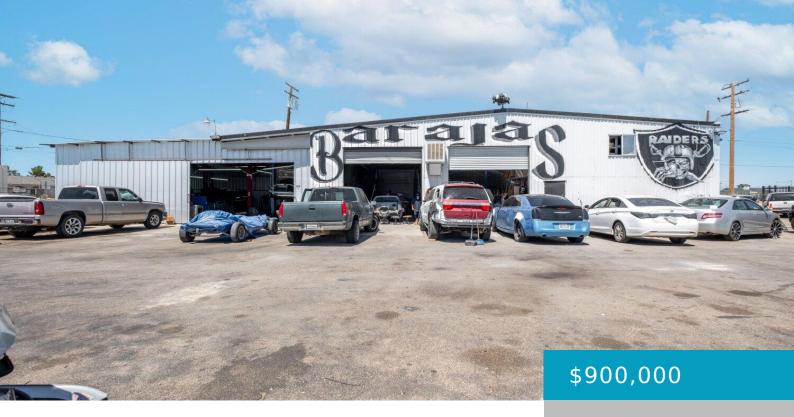

44706, YUCCA, LANCASTER, CA, 93534 https://windomrealtor.com

This exceptional commercial property spans across two lots, boasting 3,378 square feet of building space on a generous overall lot of 27,312 square feet. The property includes a spacious parking area and features three garage doors designed for easy vehicle access, equipped with four car lifts for efficient repairs. Adjacent to the main building, there [...]