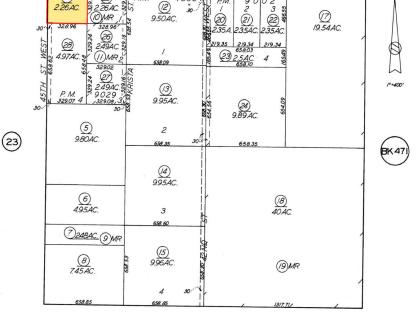

## 45, SWEETSER, ROSAMOND, CA, 93560

https://windomrealtor.com

PRICE REDUCTION!!! 2.26+/- acres Southeast corner of 45th Street West and paved Sweetser Rd. Power and phone are in the street. There are surrounding houses in the area. Great opportunity for investors! Beautiful wide open desert-scape. Big blue skies and star-studded nights await you. with Panoramic View of Mountains. This is a growing area of [...]