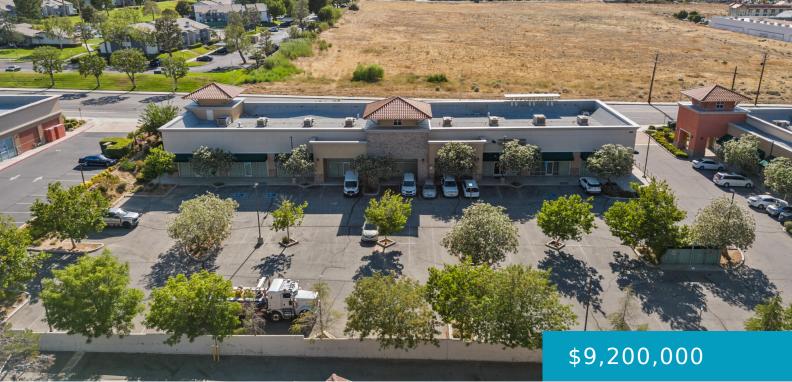

## 450, PALMDALE, PALMDALE, CA, 93551

https://windomrealtor.com

Strategic Position: Located in the bustling heart of Palmdale, 450 and 460 W. Palmdale Blvd offers easy access to major highways, public transportation, and key business districts. High Visibility: Benefit from a prime location with high foot traffic and excellent visibility. subject to Lease Hold land

## **Basics**

Category: Commercial Sale Status: Active Lot size: 2.2 sq ft Lot Size Acres: 2.2 sq ft

Type: Mixed Use Bathrooms: 0 baths **Year built:** 2009 County: Los Angeles