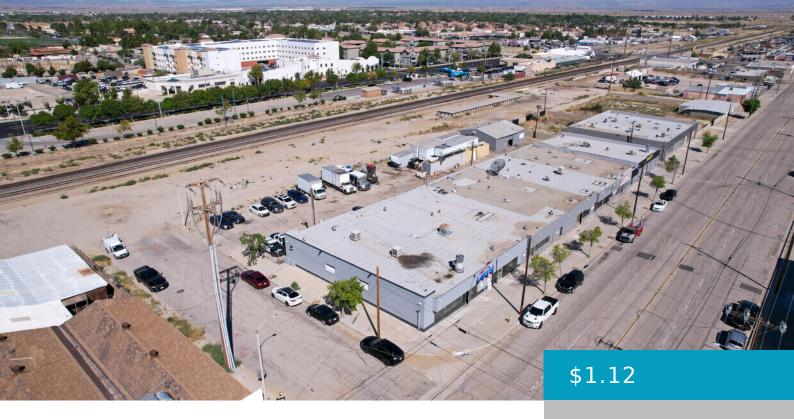

## **45017, YUCCA, LANCASTER, CA, 93535**

https://windomrealtor.com

Join other industrial office users in this move in ready multitenant building with excellent visibility on Yucca Ave. in the heart of Lancaster's "Auto Row"! These flex spaces feature prominent glass store fronts facing Yucca Ave., a small office area through the front door and spacious clear span warehouse space in the rear with roll [...]

## **Basics**

**Category:** Commercial Lease

Status: Active

Lot size: 1.04 sq ft

Lot Size Acres: 1.04 sq ft

**Type:** Industrial

Bathrooms: 0 baths

Year built: 1955

# **Building Details**

**Building Area Total: 1600** sq ft **Stories:** 1

Construction Materials: Block Fencing: None