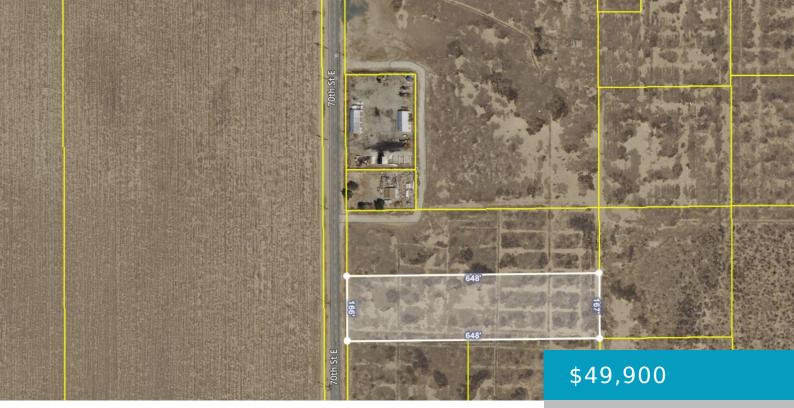

### 45100, 70TH, LANCASTER, CA, 93535

https://windomrealtor.com

Excellent land parcel! Situated on paved 70th St E, this property is zoned Heavy Agricultural! This property appears to have previously been a farm, and there are many active farms still present in this area, as well as established ranch homes. Wells appear to be very common in this area. There are also power lines [...]

### Basics

Category: Land Bathrooms: 0 baths Lot Size Acres: 2.47 sq ft Status: Active Lot size: 2.47 sq ft County: Los Angeles