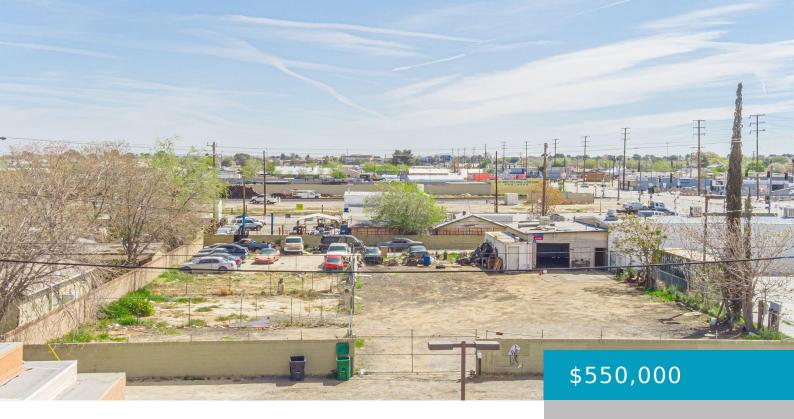

### 45222, BEECH, LANCASTER, CA, 93534

https://windomrealtor.com

Motivated Seller! Commercial Property. Great investment opportunity! Excellent location. According to the seller and title the building on the property is permitted, buyer to verify. The building has 1 bathroom. This property has a leasing option also.

# **Basics**

Category: Commercial Sale

Status: Active

Lot size: 0.55 sq ft

Lot Size Acres: 0.55 sq ft

Type: Warehouse

Bathrooms: 0 baths

Year built: 1966