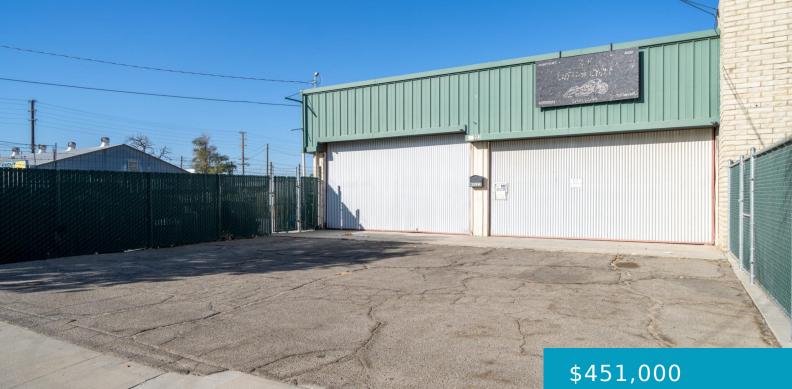

### 45223, TREVOR, LANCASTER, CA, 93534

https://windomrealtor.com

Fantastic Investment Opportunity! Freestanding Building zoned LRHI Heavy Industrial currently being used as a Automotive/Motorcycle Repair Shop. Multiple roll up doors, open span building and large fenced and gated storage yard. Sale of subject property must include the purchase of 45231 Trevor Ave, Lancaster CA 93534 (APN #'s 3137-015-042 and 3157-015-043) listed at \$1,299,000.00 also [...]