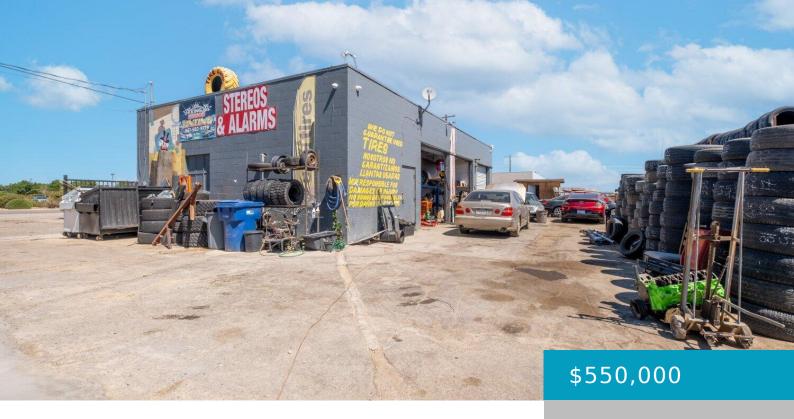

### **45600, SIERRA, LANCASTER, CA, 93534**

https://windomrealtor.com

An amazing investment opportunity with 1,500 SqFt of the property that is currently tenant occupied. The property is currently an automotive shop with a garage, carport, office and storage space. The size of the lot allows for investors to build another commercial property.