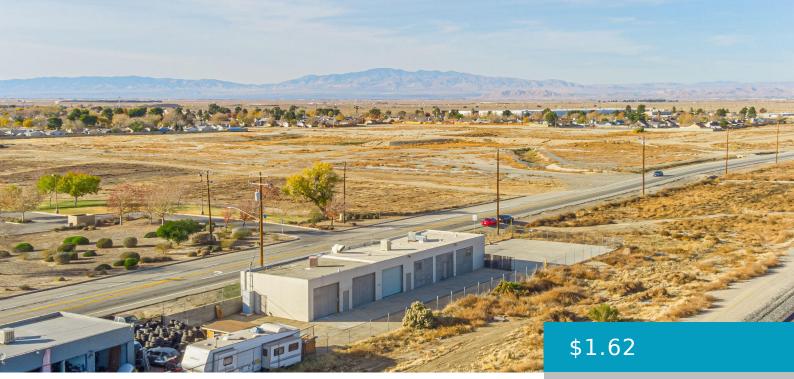

### 45626, SIERRA, LANCASTER, CA, 93534

https://windomrealtor.com

We are pleased to present this incredible industrial opportunity available immediately in Lancaster! This freestanding block building features a huge fully fenced lot with concrete parking area, and great access from Sierra Hwy. The building was renovated in 2024 and features a clean lot, painted interior, new carpet in offices and new ADA compliant restroom [...]

### Basics

Category: Commercial Lease Status: Active Lot size: 0.41 sq ft Lot Size Acres: 0.41 sq ft Type: Industrial Bathrooms: 0 baths Year built: 1964 County: Los Angeles

# **Building Details**

**Building Area Total: 3600** sq ft **Construction Materials:** Block

Miscellaneous

Foundation Details: SlabCrossStreet: Ave. IRoad Surface Type: Paved, PublicUtilities: Electric - Individual Meter, Gas - Individual Meter,<br/>Water - Individual Meter