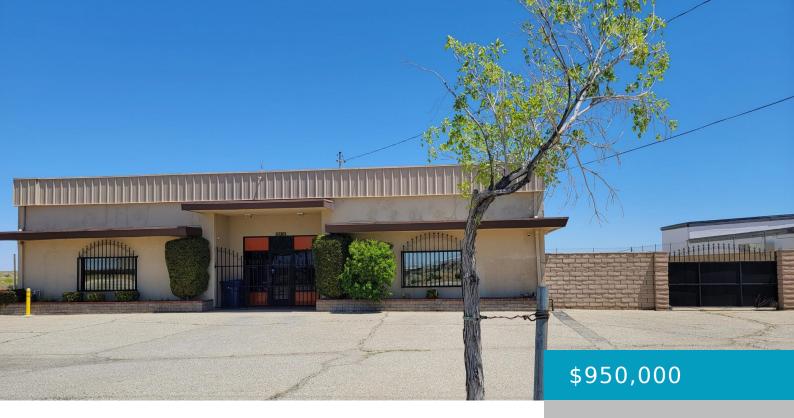

### 45730, DIVISION, LANCASTER, CA, 93535

https://windomrealtor.com

Ready to move in condition. Light Industrial . Large high ceiling working shop & office. Building fenced.

- 0 haths
- Industria
- Commercial Sale
- Active

## **Basics**

**Category:** Commercial Sale

Status: Active

Lot size: 0.33 sq ft

Lot Size Acres: 0.33 sq ft

**Type:** Industrial

Bathrooms: 0 baths

Year built: 1957

#### Call us now

Phone: (661) 609-4434

Email: jennifer@demery.wpenginepowered.com

**Cooling features:** Central Air **Building Area Total: 6400** sq ft

Stories: 1 Roof: Composition

**Construction Materials:** Concrete, Stucco, Wood Siding Fencing: Back Yard, Block