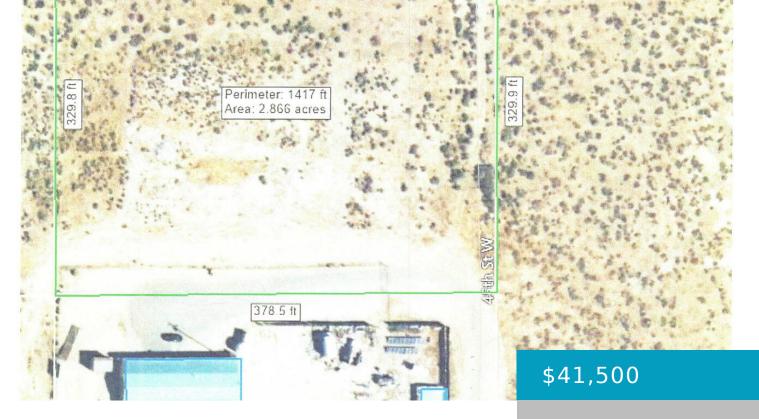

### **Basics**

Category: Land Status: Active

Bathrooms: 0 baths Lot size: 2.87 sq ft

**Lot Size Acres: 2.87** sq ft **County:** Los Angeles