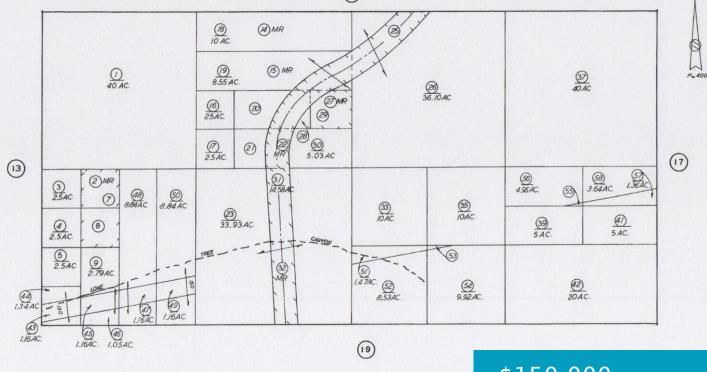

### 46118056007, MOJAVE, CA, 93501

https://windomrealtor.com

There is not an address associated with this parcel. What is reflected is the Parcel# 461-180-56-00-7 which is +/-4.95 AC. Zoning is E-20.Located in the area of Mojave/California City very near Pine Tree Canyon. Possible dirt road access. +/-1,680 ft to DWP Substation.

CrossStreet: Pine Tree Canyon Zoning: E-20 Rd