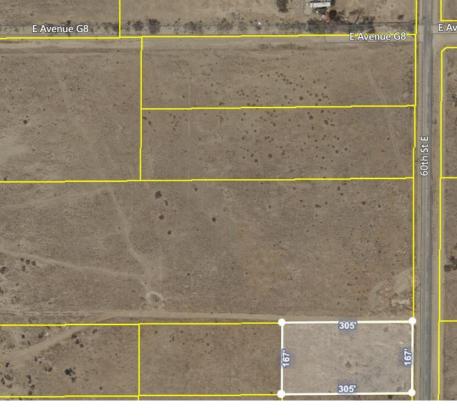

46200, 60TH ST E, LANCASTER, CA, 93535

https://windomrealtor.com

GREAT land parcel in East Lancaster. Situated on paved 60th St E, this 1.17 acre parcel is zoned Heavy Agricultural! There are also power lines running along 60th St E, right in front of this parcel. There are homes all around this parcel. This parcel has a close-in location, a short drive away from the [...]

CrossStreet: 60th St E/E Ave