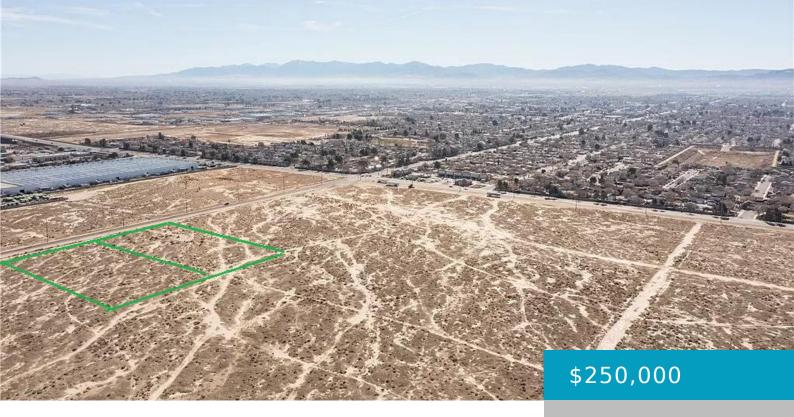

#### 46405, 10TH ST W, LANCASTER, CA, 93534

https://windomrealtor.com

The address is approximately 46405 10th St W, Lancaster, CA 93534 The subject property is 4.45+- acres of heavy industrial zoned property with 600+- feet of paved road frontage on 10th St W. Water is by water well and sewer is by septic. Neither a water well nor a septic is expensive to install. The [...]

## **Basics**

Category: Land

Bathrooms: 0 baths

Lot Size Acres: 4.45 sq ft

Status: Active

**Lot size: 4.45** sq ft

**County:** Los Angeles