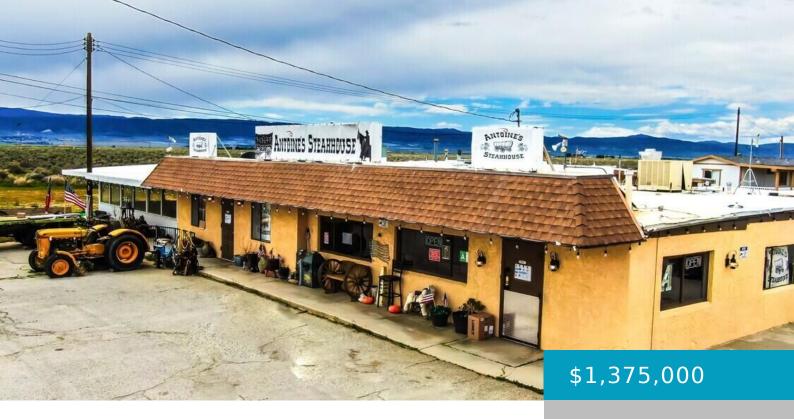

### 46645, 60TH, LANCASTER, CA, 93536

https://windomrealtor.com

Coldwell Banker Commercial Valley Realty is pleased to present this long established steakhouse location and Business Assets. The restaurant facility is well suited for small events, meetings or get-togethers with ample parking on a 6.95 acre site! This westside location is minutes from Hwy #14/#138 and just west of the William J Fox Airfield & [...]

## **Basics**

Category: Commercial Sale

Status: Active

Lot size: 6.9 sq ft

Lot Size Acres: 6.9 sq ft

Type: Retail

Bathrooms: 0 baths

Year built: 1960

# **Building Details**

**Building Area Total: 3405** sq ft **Stories:** 1

Roof: Composition Construction Materials: Stucco

Fencing: None