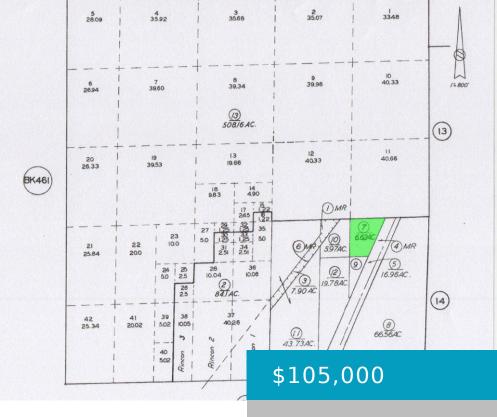

### 46910007007, CINCO, CA, 93505

https://windomrealtor.com

There is not an address associated with this parcel. What is reflected is the Parcel# 469-100-07-00-7 which is +/-6.62 Acres. Zoning is A(Agricultural). Located in Unincorporated Kern County in the area of Cinco.

## **Basics**

Category: Land Status: Active

Bathrooms: 0 baths Lot size: 6.62 sq ft

**Lot Size Acres: 6.62** sq ft **County:** Kern

CrossStreet: HWY 14 Zoning: A