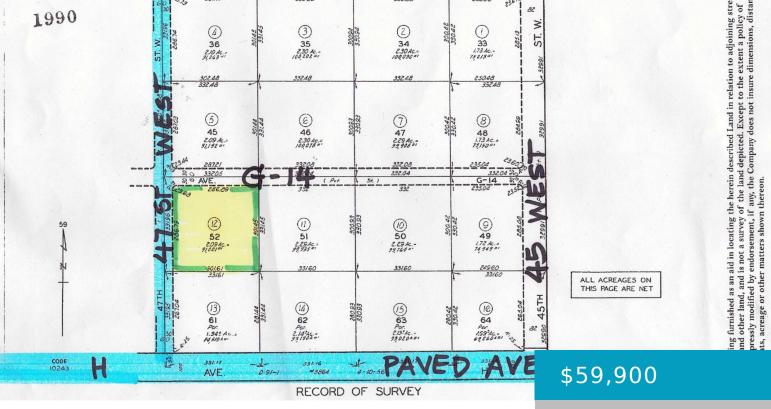

### 47 WEST & G-14, LANCASTER, CA, 93536

https://windomrealtor.com

GREAT INDUSTRIAL ZONED PARCEL WITHIN LANCASTER CITY LIMITS. CLOSE TO MICHEALS DISTRIBUTION CENTER. WM J. FOX AIR AIRFIELD IS ONE MILE TO THE NORTH. Nice Industrial Zoned Parcel. Within Lancaster City Limits and near the 14 freeway. Close the General William J Fox Airfield. Located in the City of Lancaster with access to the 14 [...]

### Basics

Category: Land Bathrooms: 0 baths Lot Size Acres: 2.09 sq ft Status: Active Lot size: 2.09 sq ft County: Los Angeles

## Miscellaneous

| Listing Terms: Cash                               | <b>Compensation Disclaimer:</b> The listing broker's offer of compensation is made only to participants of the MLS where the listing is filed. |
|---------------------------------------------------|------------------------------------------------------------------------------------------------------------------------------------------------|
| <b>CrossStreet:</b> AVENUE G-14 & 47 W, SE CORNER | Zoning: LIGHT INDUSTRIAL, VERIFY                                                                                                               |