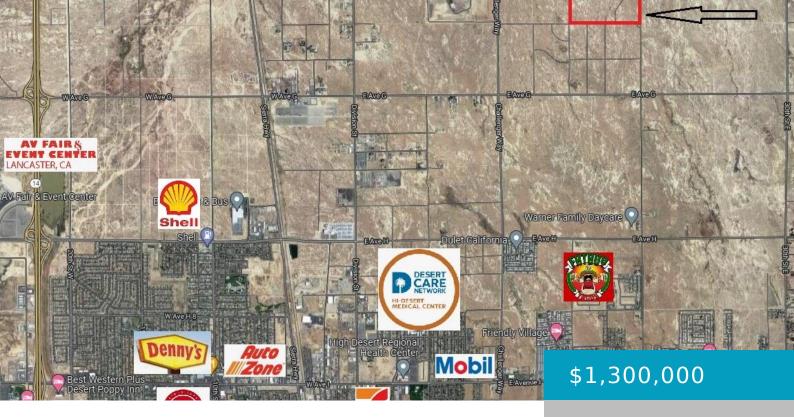

## 47133, 20TH ST E, LANCASTER, CA, 93535

https://windomrealtor.com

This 80 acres of light industrial land features 1300+ feet on 20th St E and 2600+ feet on E Ave F-8. Some of the allowable uses in the M-1 zoned area include: car dealerships, RV Sales, mobile home sales, trucking companies, public storages, bottling plants, recording and motion picture indoor studios, offices, distribution centers, warehouses, [...]

CrossStreet: E Ave F-8 Zoning: M-1