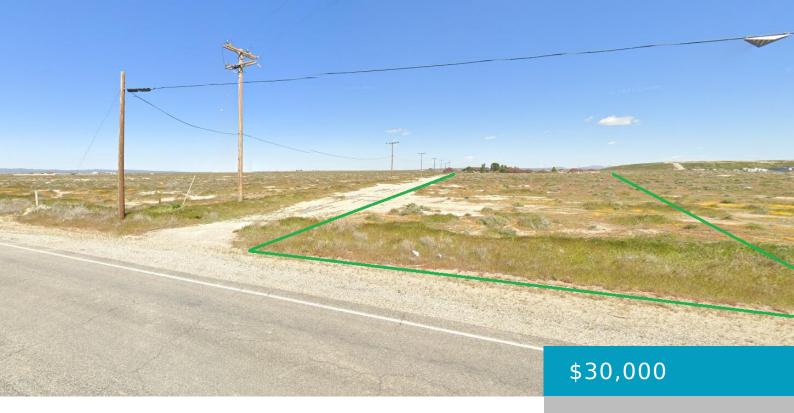

#### 47622, DIVISION, LANCASTER, CA, 93535

https://windomrealtor.com

2.5+- acres with 165+- feet of paved road frontage at approx. 47622 Division St, Lancaster, CA 93535 and electric along the front and north side of the property. This can be for a nice home/ranch/horse property. There are many other uses allowed under A-2-2. Buyer to do their own due diligence. Water is by water [...]