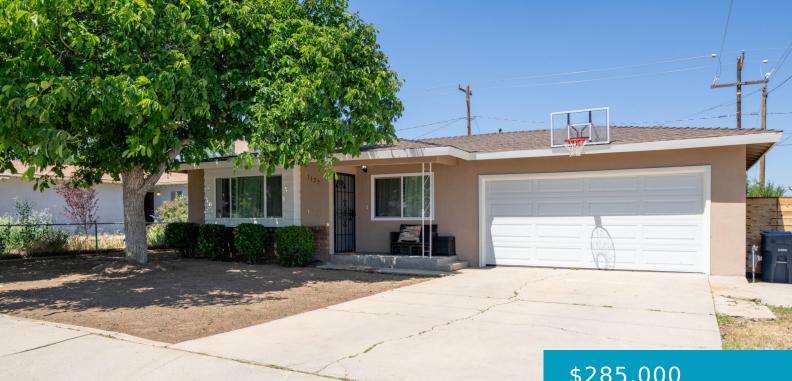

#### 49509, BRETT, TEHACHAPI, CA, 93561

https://windomrealtor.com

Welcome to this charming bungalow located in the Ashe Village Estates, in the city of Tehachapi. This single-story home offers a cozy and inviting atmosphere, perfect for those seeking comfort and convenience. With a total living area of 936 square feet, this home features three bedrooms and one and a half bathrooms, providing ample space for [...]

#### **Basics**

Category: Residential Status: Active Bathrooms: 2 baths **Year built:** 1956 **Bathrooms Full:** 1 County: Kern

**Type:** Single Family Residence Bedrooms: 3 beds Lot size: 0.16 sq ft Lot Size Acres: 0.16 sq ft **Bathrooms Half:** 1

# **Building Details**

Building Area Total: 936 sq ft Roof: Composition Fencing: None

Stories: 1 Construction Materials: Frame