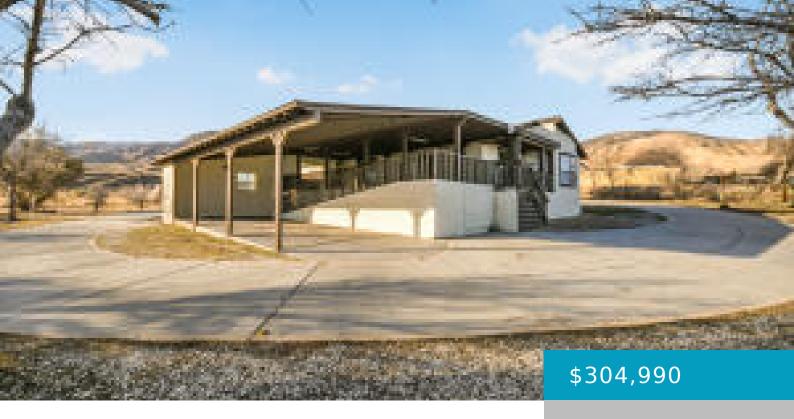

**4975, PIUTE PASS, MOJAVE, CA, 93501** 

https://windomrealtor.com

- 3 beds
- 2.00 baths
- Single Family Residence
- A
- Closed

### **Basics**

**Category:** A

**Status:** Closed

Bathrooms: 2.00 baths

**MLS** #: 24000332

Sold Price/SqFt: 176.50

**Bathrooms Full: 2** 

Original List Price: \$299,990

Type: Single Family Residence

Bedrooms: 3 beds

Year built: 2008

Days On Market: 11

List Price/SqFt: 176.50

County: Kern