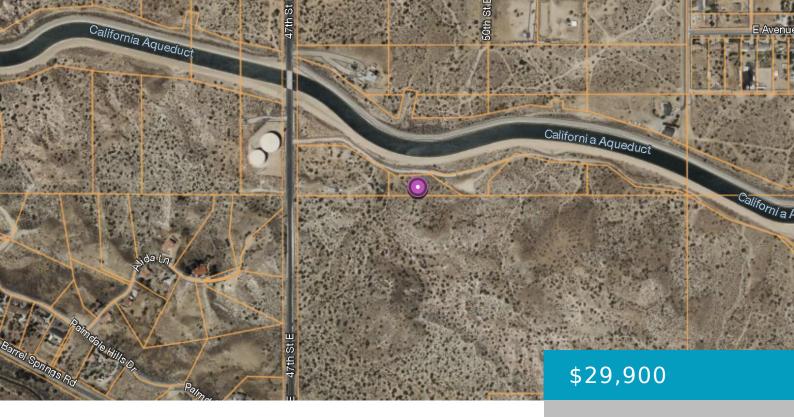

# 49TH EAST, ON CAL AQUEDUCT, PALMDALE, CA, 93552

https://windomrealtor.com

Potential aqueduct home site at 49th East on the south side of the California Aqueduct. Parcel is shaped as an irregular rectangle. Zoned A 2 which allows rural residential use with farm animals. Parcel overlooks the aqueduct and has beautiful views of the Antelope Valley floor. Many locals fish regularly from the Aqueduct. No utilities [...]

### **Miscellaneous**

**Listing Terms:** Cash **CrossStreet:** 49th East /California Aqueduct

**Zoning:** A 2, R L 20