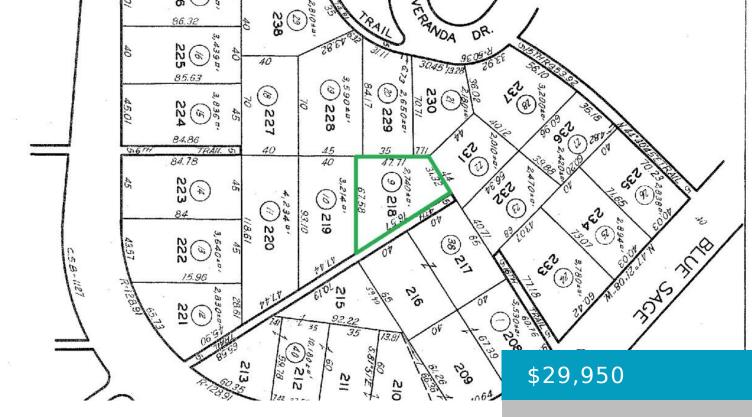

### 4TH TRAIL, SYLMAR, CA, 91342

https://windomrealtor.com

This 2,805 square foot lot in Sylmar offers a perfect opportunity for residential development, zoned LCR1\*. Situated away from the city's hustle and bustle, yet close to nearby homes, it provides a peaceful retreat with convenient access to urban amenities. Whether you're looking to build your dream home or make a savvy investment, this property [...]

### **Basics**

Category: Land

Bathrooms: 0 baths

Lot Size Acres: 0.06 sq ft

Status: Active

Lot size: 0.06 sq ft

**County:** Los Angeles

## **Miscellaneous**

**Listing Terms:** Cash **CrossStreet:** Kagel Canyon

Zoning: LCR1\*