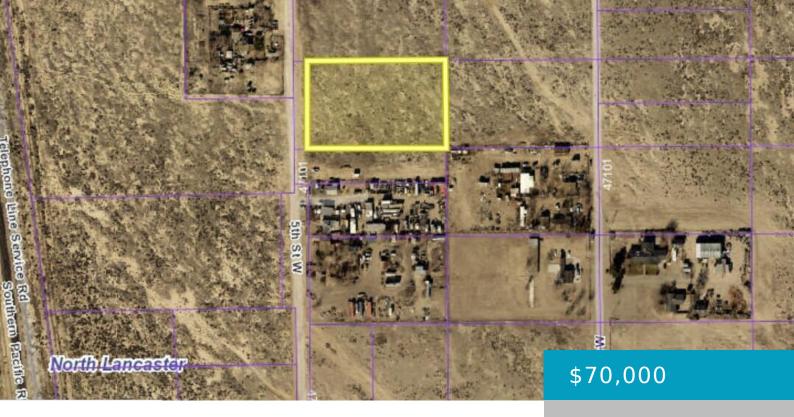

### 5, STW VIC, LANCASTER, CA, 93536

https://windomrealtor.com

2.358 Acres of M-1 zoned land in the heart of North Lancaster's Light and Heavy Industrial district. Perfect for storage sites, truck stop parking, construction yard, solar energy systems, lumbar yard, and even build a house and work/live on the property. Can consider using as an income producing property by renting out the land for [...]

### **Miscellaneous**

**Listing Terms:** Cash **Compensation Disclaimer:** .

**CrossStreet:** 5th St West and F8 **Zoning:** M-1 Light Industrial