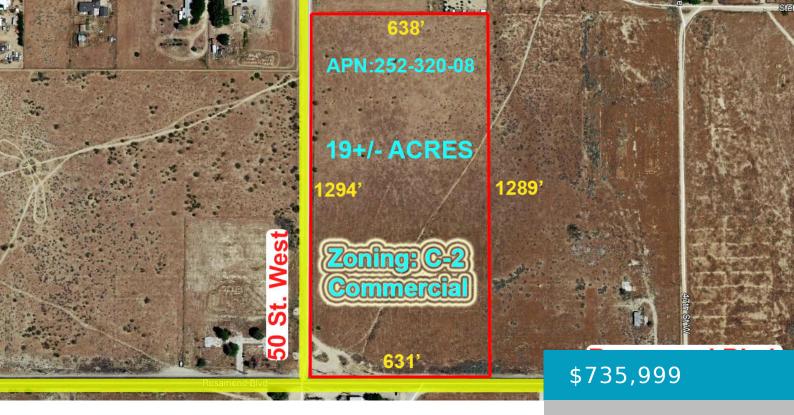

### 50, , ROSAMOND, ROSAMOND, CA, 93560

https://windomrealtor.com

MAJOR PRICE REDUCTION!!!!!!! 18.63+/- acres Commercial Northeast Corner of 50th Street West and Rosamond Blvd. The subject is across from The commercial RV Oasis park, Market and Apartments (4968 W Rosamond Blvd, Rosamond, CA 93560). Water and Sewer – Rosamond Community Services District (RCSD). Electricity – Southern California Edison. Gas – Southern California Gas Company. [...]

## **Basics**

Category: Land

Bathrooms: 0 baths

Lot Size Acres: 18.63 sq ft

Status: Active

Lot size: 18.63 sq ft

County: Kern

**CrossStreet:** 50th Street West **Zoning:** C-2 PD H FPS