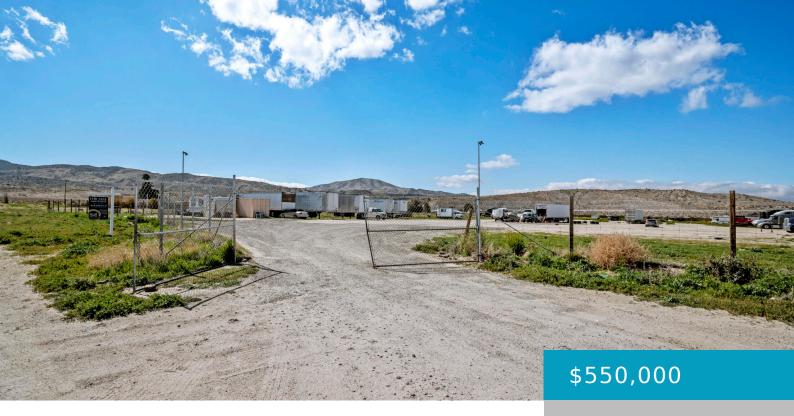

# 5050, PEARBLOSSOM HWY, LITTLEROCK, CA, 93543

https://windomrealtor.com

Prime M-1 Usage Fantastic Opportunity, 5.00-Acres Zoned Industrial. lighted intersection. This lot has a Commercial water meter on the property. Seller has a solar system on the property. Prime M-1 Usage is allow to.Parcel consisting of 5.00-Acre parcels, Excellent location,Owner is running Truck Stop Parking Yard!! Owner is selling the Lot with the business. There's [...]