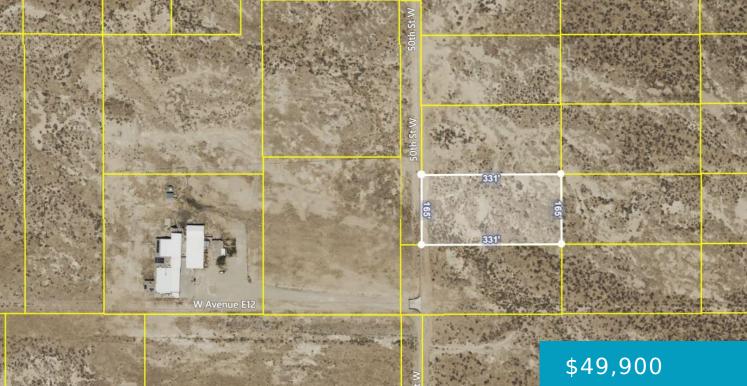

# 50TH ST W/APPRX AVE E12, LANCASTER, CA, 93536

https://windomrealtor.com

Excellent land parcel in Lancaster! This parcel has frontage on 50th St W, with light industrial zoning! This property is considered to be within the "Fox Field Master Plan", which is an area that has been designated by Lancaster as its future industrial zone. There are numerous industrial facilities closer to the Fox Field airport [...]

### Miscellaneous

Listing Terms: Cash Zoning: LRMPD CrossStreet: 50th St W/Apprx Ave E12