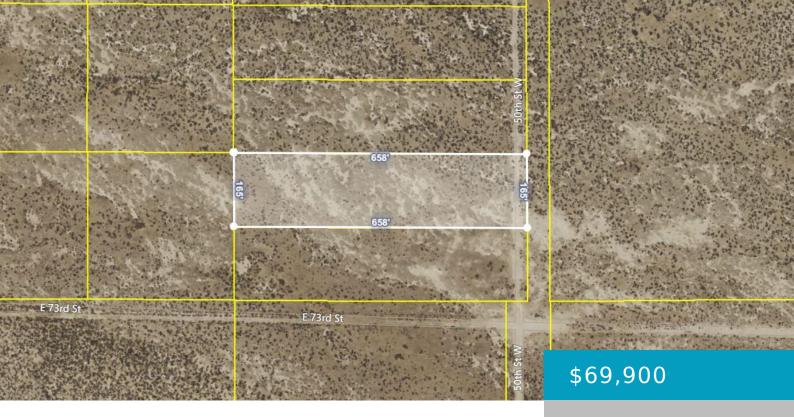

## 50TH ST W/APPRX AVE E4, LANCASTER, CA, 93536

https://windomrealtor.com

Excellent 2.49 acre land parcel in Lancaster! This parcel has frontage on 50th St W, with light industrial zoning! This property is considered to be within the "Fox Field Master Plan", which is an area that has been designated by Lancaster as its future industrial zone. There are numerous industrial facilities closer to the Fox [...]

## **Miscellaneous**

Listing Terms: Cash CrossStreet: 50th St W/Apprx Ave E4

**Zoning:** Industrial