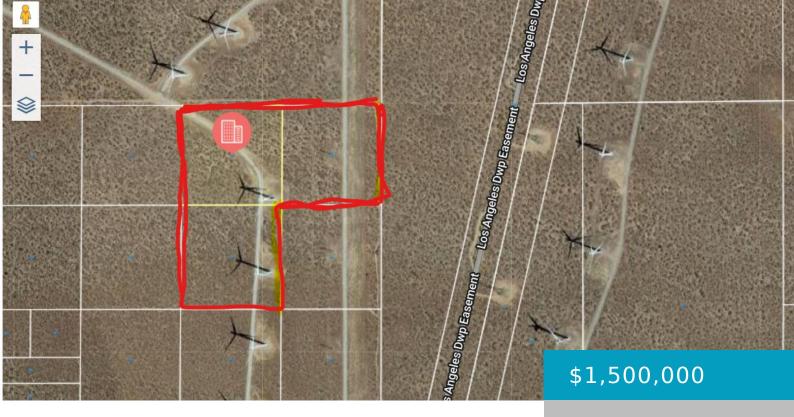

#### **50TH ST W, MOJAVE, CA, 93501**

https://windomrealtor.com

Want to own an investment property? Here is a 30 acre lot in the Mojave desert NW of the 14 FWY and Silver Queen Rd and sits on a Wind turbine farm , the Alta Wind Energy Center. This lot include 2 Turbines and has over 34 year lease . the cap rate is 4 [...]

## **Basics**

Category: Land Status: Active

Bathrooms: 0 baths Lot size: 10.19 sq ft

Lot Size Acres: 10.19 sq ft County: Kern

**CrossStreet:** 50th St West **Zoning:** A WE