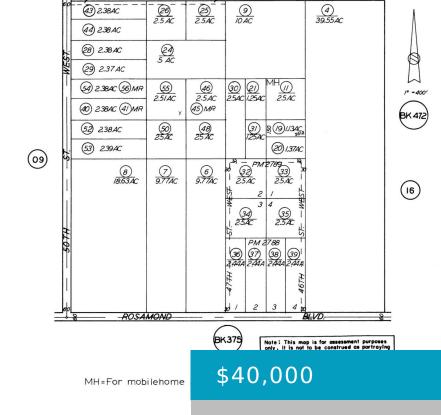

# 50TH WEST AND ROSAMOND BLVD, ROSAMOND, CA, 93560

https://windomrealtor.com

This lot is buildable and has easy access, a few homes close by. Rural area gives way to free serene living. 2.5 acres not enough space, lot 25 also available . double your pleasure and open up your world of possibilities. Homes are near by, along with utilities

## **Basics**

Category: Land Status: Active

Bathrooms: 0 baths Lot size: 2.5 sq ft

**Lot Size Acres: 2.5** sq ft **County: Kern** 

listing is filed.

CrossStreet: 50th West Zoning: E(2 1/2) R