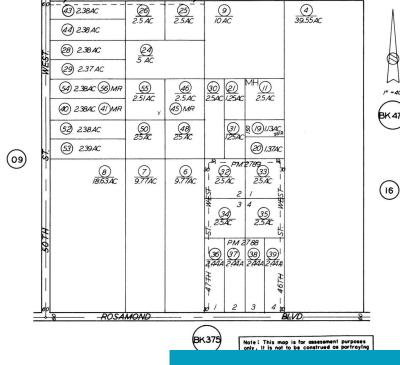

# **50TH WEST AND ROSAMOND BLVD,**

https://windomrealtor.com

ROSAMOND, CA, 93560

This lot is buildable and has easy access, a few homes close by. Rural area gives way to free serene living. 2.5 acres not enough space, lot 25 also available . double your pleasure and open up your world of possibilities. Homes are near by, along with utilities

## **Miscellaneous**

**Listing Terms:** Cash **Compensation Disclaimer:** The listing broker's offer of

compensation is made only to participants of the MLS where the

listing is filed.

CrossStreet: 50th West Zoning: E(2 1/2) R