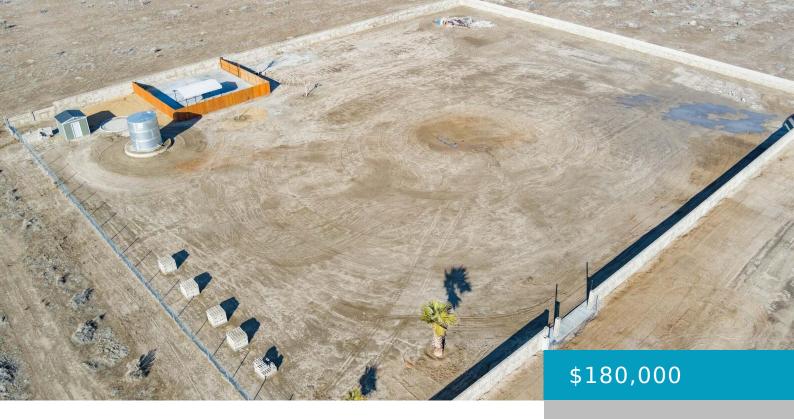

### 51409, 85TH, LANCASTER, CA, 93536

https://windomrealtor.com

This property is ready for a new home. Seller has this property prepared for a build. 2.49 acres enclosed in a \$60K block wall, newer well with permit and water analysis, and yield test. 2 new gates, which will be re-installed with accepted offer. There is a storage shed and wood fence surrounding a 49 [...]