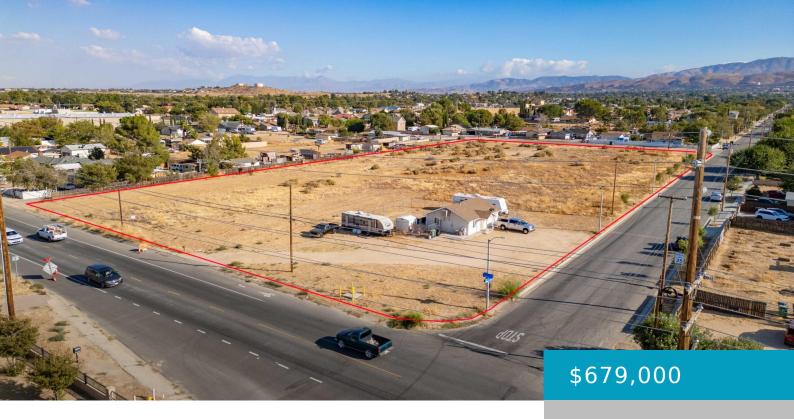

### 5158, AVE. L, LANCASTER, CA, 93536

https://windomrealtor.com

Great opportunity for investor/builder. Approx. 4.3 acres (3 APNs) currently zoned for one dwelling per 17,500 sq ft. (about 10 lots). There is one dwelling currently on the property it is 816 sq ft and has 2 bedrooms and one bathroom (corner of Ave L and 52nd). 52nd and Ave L are Paved and 52nd [...]