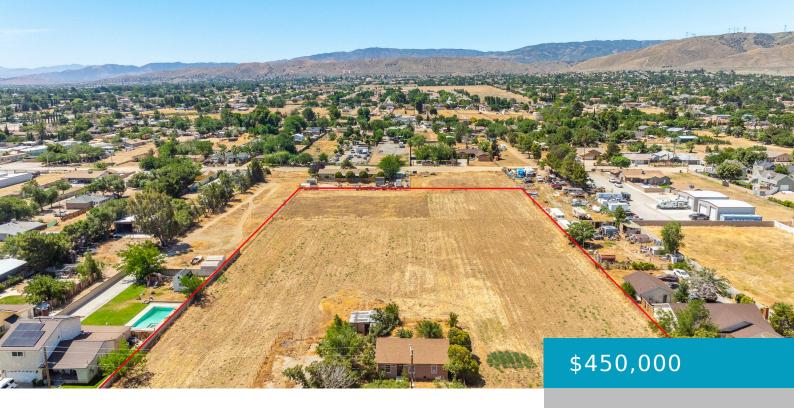

# 5164, COLUMBIA, LANCASTER, CA, 93536

https://windomrealtor.com

\*\*\*EXCELLENT INVESTMENT OPPORTUNITY\*\*\* CASH ONLY. 3.67 Acres Lot In The Heart Of Quartz Hill! Light Agriculture Zoning. Centrally Located Close To Schools, Shopping, And Restaurants! One Of The Biggest Lots Available In Quartz Hill!

Lot size: 3.67 sq ft

Lot Size Acres: 3.67 sq ft

**County:** Los Angeles