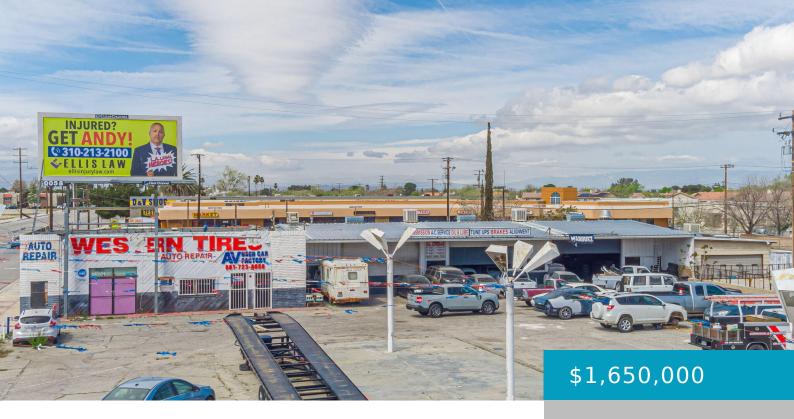

### **521, AVE I, LANCASTER, CA, 93534**

https://windomrealtor.com

Motivated Seller! Commercial Property. Great investment opportunity! Excellent corner location on Ave I & Sierra Highway. Sale includes listed building and two additional adjoining lots (APN's 3135-027-027 and 3135-027-025). Total acreage for all three lots combined is approximately 0.56 acres. There is a billboard (owned by Clear Channel) on the property with an annual income. [...]

## **Basics**

Category: Commercial Sale

Status: Active

Lot size: 0.56 sq ft

Lot Size Acres: 0.56 sq ft

Type: Retail

Bathrooms: 0 baths

Year built: 1954

# **Building Details**

**Building Area Total: 5100** sq ft **Stories:** 1

Roof: Metal Construction Materials: Block

Fencing: None